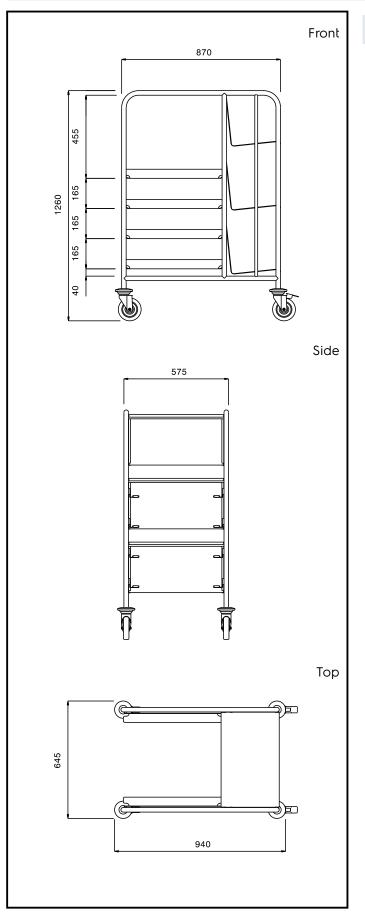

## Key Information:

| External dimensions, Width:  |             |  |
|------------------------------|-------------|--|
| 361296 (MDNT4B3S)            | 645 mm      |  |
| External dimensions, Depth:  | 940 mm      |  |
| External dimensions, Height: | 1260 mm     |  |
| Wheel material:              | Zinc plated |  |
| Wheel diameter:              | Ø 125       |  |
| Net weight:                  | 22 kg       |  |